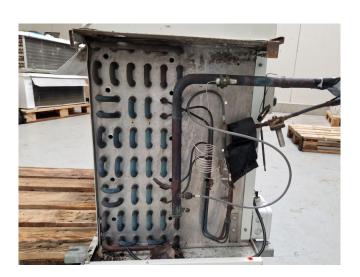

## **Used Helpman LEX 14**

Used Helpman LEX 14-E evaporator on Freon. We can deliver this evaporator with a suitable fan.

\*All components of this used evaporator will be tested on good working, leak free condition (electro engines), coils, bearings) Choosing HOSBV means buying with warranty. We perform a industrial cleaning and rust spots will be covered. Also, we can arrange your shipment.