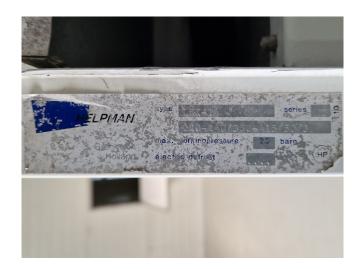

## **Specifications**

| Brand           | Helpman                           |
|-----------------|-----------------------------------|
| Туре            | LEX 14                            |
| kW              | 6,0                               |
| Refrigerant     | Freon                             |
| Number of Fans  | 1                                 |
| Fin Space in mm | 7                                 |
| Defrosting      | Electric                          |
| m³/h            | 3.540                             |
| Sizes           | 920x650x620 mm                    |
|                 | (LxWxH)                           |
| Remarks         | Surface area: 21,2 m <sup>2</sup> |
| Volume          | 8 dm³                             |
| Weight          | 46 kg                             |
| Stock           | 1                                 |
|                 |                                   |