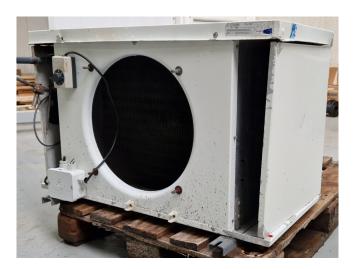

## **Used Helpman LEX 14**

Used Helpman LEX 14-E evaporator on Freon. We can deliver this evaporator with a suitable fan.

\*All components of this used evaporator will be tested on good working, leak free condition (electro engines), coils, bearings) Choosing HOSBV means buying with warranty. We perform a industrial cleaning and rust spots will be covered. Also, we can arrange your shipment.