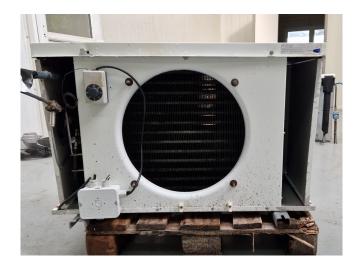

## **Used Helpman LEX 14**

Used Helpman LEX 14-E evaporator on Freon. We can deliver this evaporator with a suitable fan.

\*All components of this used evaporator will be tested on good working, leak free condition (electro engines), coils, bearings) Choosing HOSBV means buying with warranty. We perform a industrial cleaning and rust spots will be covered. Also, we can arrange your shipment.