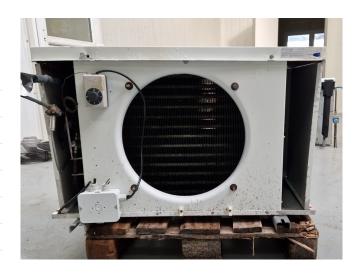

## **Used Helpman LEX 14**

Used Helpman LEX 14-E evaporator on Freon. We can deliver this evaporator with a suitable fan.

\*All components of this used evaporator will be tested on good working, leak free condition (electro engines), coils, bearings) Choosing HOSBV means buying with warranty. We perform a industrial cleaning and rust spots will be covered. Also, we can arrange your shipment.