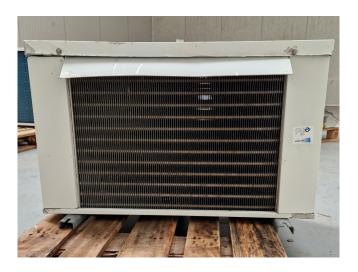

## **Used Helpman LEX 14**

Used Helpman LEX 14-E evaporator on Freon. We can deliver this evaporator with a suitable fan.

\*All components of this used evaporator will be tested on good working, leak free condition (electro engines), coils, bearings) Choosing HOSBV means buying with warranty. We perform a industrial cleaning and rust spots will be covered. Also, we can arrange your shipment.