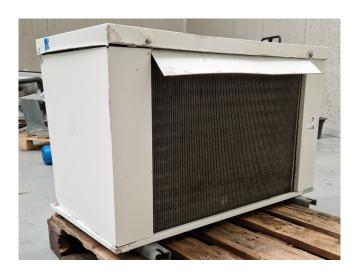

## **Used Helpman LEX 14**

Used Helpman LEX 14-E evaporator on Freon. We can deliver this evaporator with a suitable fan.

\*All components of this used evaporator will be tested on good working, leak free condition (electro engines), coils, bearings) Choosing HOSBV means buying with warranty. We perform a industrial cleaning and rust spots will be covered. Also, we can arrange your shipment.